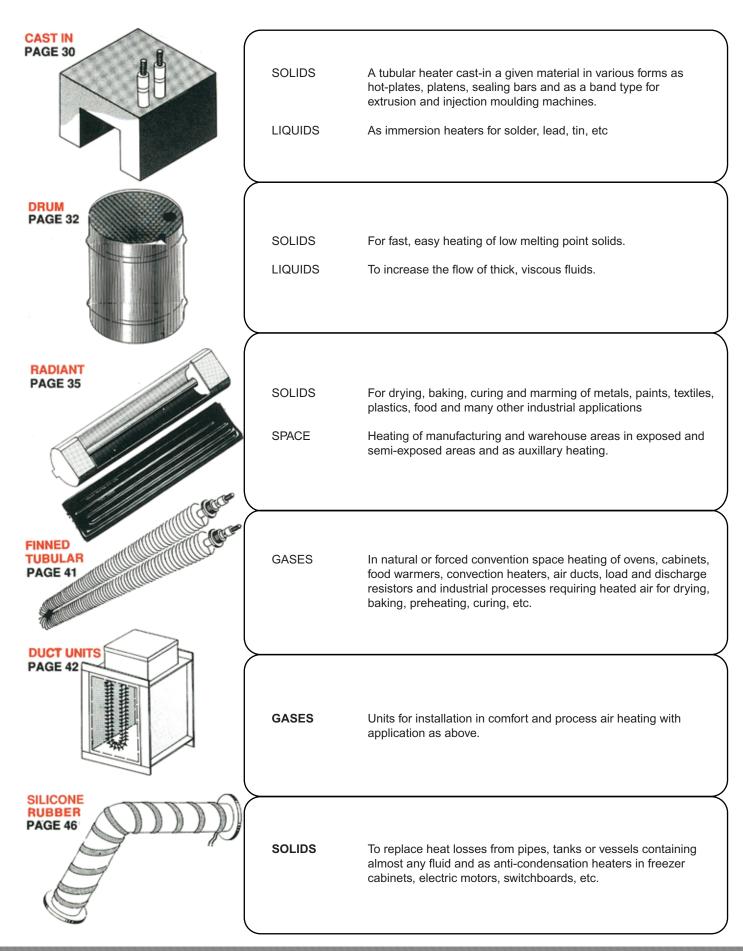

## **HOTCO HEATER SELECTION**

|       | XX |       |    |    |
|-------|----|-------|----|----|
| W/W/W | el | ectro | CO | nz |

| TUBULAR<br>PAGE 6    | SOLIDS  | Clamp on platens, dies, moulds, heat sealing tools and many other industrial processes requiring heating of solid parts.                                                                                                                  |
|----------------------|---------|-------------------------------------------------------------------------------------------------------------------------------------------------------------------------------------------------------------------------------------------|
|                      | LIQUIDS | See immersion heaters                                                                                                                                                                                                                     |
| and                  | GASES   | Warming cabinets, ovens, comfort heating, process and air duct heating (see duct units).                                                                                                                                                  |
| IMMERSION<br>PAGE 8  | LIQUIDS | Water, oils, solvents, plating baths, salts, waxes, paraffin, ashphalts<br>and molasses are some of the mnay liquids, viscous materials and<br>solids with low melting points.                                                            |
| IN-LINE<br>PAGE 14   | LIQUIDS | Process water heating, temperature boosting, jacketed kettles,<br>storage tanks, oil preheating, to pumping viscocity and prior to<br>delivery burners, water cooled load discharge resistors and most<br>other liquid flow applications. |
|                      | GASES   | Drying and temperature boosting of air and reactivating activated alumina, etc.                                                                                                                                                           |
| BAND                 |         | )                                                                                                                                                                                                                                         |
| PAGE 17              | SOLIDS  | Clamp on platens, dies, moulds, heat sealing tools and many other industrial processes requiring heating of solid parts.                                                                                                                  |
|                      | LIQUIDS | See immersion heaters                                                                                                                                                                                                                     |
|                      | GASES   | Warming cabinets, ovens, comfort heating, process and air duct heating (see duct units).                                                                                                                                                  |
| STRIP                | >       |                                                                                                                                                                                                                                           |
| PAGE 28              | SOLIDS  | Clamp on platens, dies, moulds, heat sealing tools and many other industrial processes requiring heating of solid parts.                                                                                                                  |
| e.d.                 | LIQUIDS | See immersion heaters                                                                                                                                                                                                                     |
| 3 33                 | GASES   | Warming cabinets, ovens, comfort heating, process and air duct heating (see duct units).                                                                                                                                                  |
| CARTRIDGE<br>PAGE 22 | >       |                                                                                                                                                                                                                                           |
|                      |         |                                                                                                                                                                                                                                           |