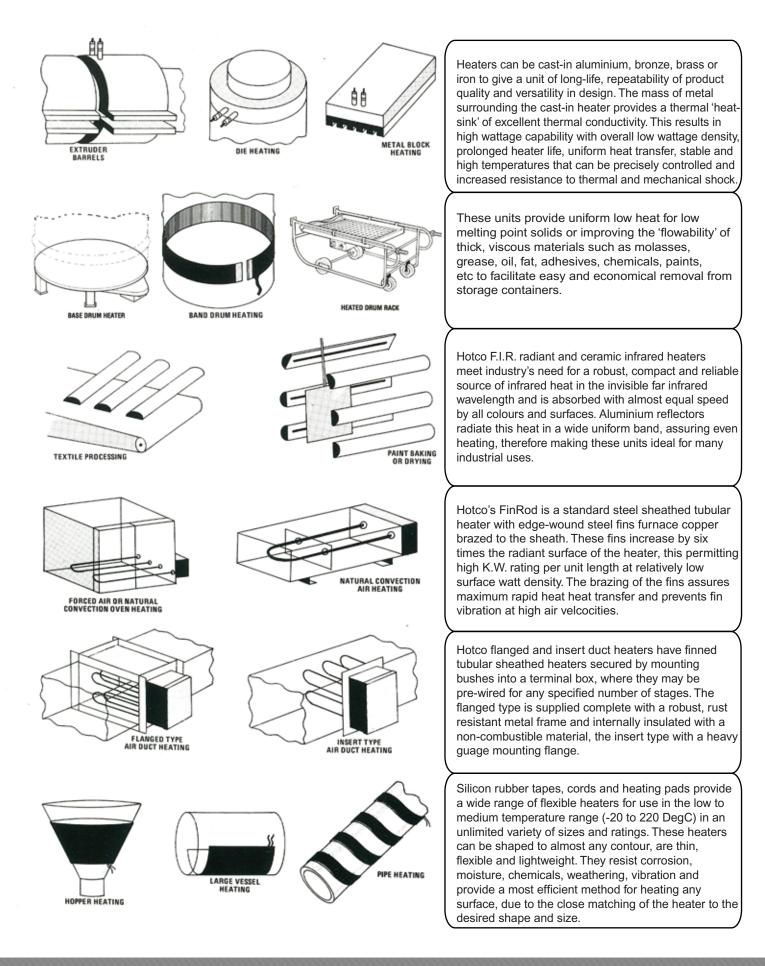

## **HOTCO HEATER SELECTION**

|       | XX |       |    |    |
|-------|----|-------|----|----|
| W/W/W | el | ectro | CO | nz |

| TUBULAR<br>PAGE 6    | SOLIDS  | Clamp on platens, dies, moulds, heat sealing tools and many other industrial processes requiring heating of solid parts.                                                                                                                  |
|----------------------|---------|-------------------------------------------------------------------------------------------------------------------------------------------------------------------------------------------------------------------------------------------|
|                      | LIQUIDS | See immersion heaters                                                                                                                                                                                                                     |
| and                  | GASES   | Warming cabinets, ovens, comfort heating, process and air duct heating (see duct units).                                                                                                                                                  |
| IMMERSION<br>PAGE 8  | LIQUIDS | Water, oils, solvents, plating baths, salts, waxes, paraffin, ashphalts<br>and molasses are some of the mnay liquids, viscous materials and<br>solids with low melting points.                                                            |
| IN-LINE<br>PAGE 14   | LIQUIDS | Process water heating, temperature boosting, jacketed kettles,<br>storage tanks, oil preheating, to pumping viscocity and prior to<br>delivery burners, water cooled load discharge resistors and most<br>other liquid flow applications. |
|                      | GASES   | Drying and temperature boosting of air and reactivating activated alumina, etc.                                                                                                                                                           |
| BAND                 |         | )                                                                                                                                                                                                                                         |
| PAGE 17              | SOLIDS  | Clamp on platens, dies, moulds, heat sealing tools and many other industrial processes requiring heating of solid parts.                                                                                                                  |
|                      | LIQUIDS | See immersion heaters                                                                                                                                                                                                                     |
|                      | GASES   | Warming cabinets, ovens, comfort heating, process and air duct heating (see duct units).                                                                                                                                                  |
| STRIP                | >       |                                                                                                                                                                                                                                           |
| PAGE 28              | SOLIDS  | Clamp on platens, dies, moulds, heat sealing tools and many other industrial processes requiring heating of solid parts.                                                                                                                  |
| e.d.                 | LIQUIDS | See immersion heaters                                                                                                                                                                                                                     |
| 3 33                 | GASES   | Warming cabinets, ovens, comfort heating, process and air duct heating (see duct units).                                                                                                                                                  |
| CARTRIDGE<br>PAGE 22 | >       |                                                                                                                                                                                                                                           |
|                      |         |                                                                                                                                                                                                                                           |