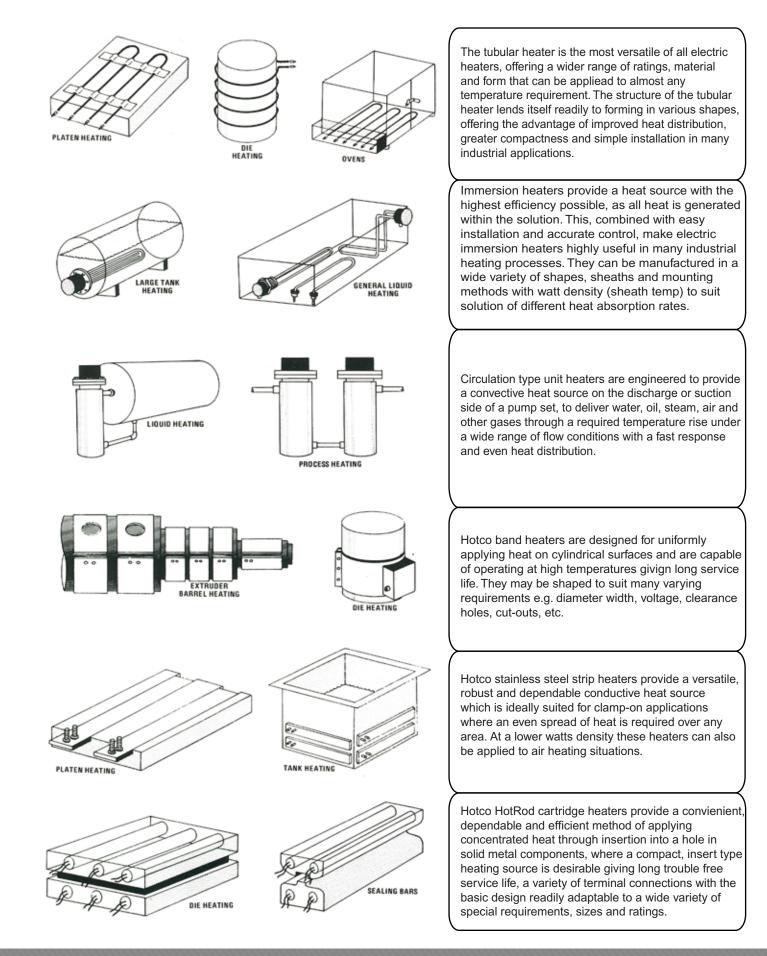

## **HOTCO HEATER SELECTION**

|       | XX |       |    |    |
|-------|----|-------|----|----|
| W/W/W | el | ectro | CO | nz |

| TUBULAR<br>PAGE 6    | SOLIDS  | Clamp on platens, dies, moulds, heat sealing tools and many other industrial processes requiring heating of solid parts.                                                                                                                  |
|----------------------|---------|-------------------------------------------------------------------------------------------------------------------------------------------------------------------------------------------------------------------------------------------|
|                      | LIQUIDS | See immersion heaters                                                                                                                                                                                                                     |
| and                  | GASES   | Warming cabinets, ovens, comfort heating, process and air duct heating (see duct units).                                                                                                                                                  |
| IMMERSION<br>PAGE 8  | LIQUIDS | Water, oils, solvents, plating baths, salts, waxes, paraffin, ashphalts<br>and molasses are some of the mnay liquids, viscous materials and<br>solids with low melting points.                                                            |
| IN-LINE<br>PAGE 14   | LIQUIDS | Process water heating, temperature boosting, jacketed kettles,<br>storage tanks, oil preheating, to pumping viscocity and prior to<br>delivery burners, water cooled load discharge resistors and most<br>other liquid flow applications. |
|                      | GASES   | Drying and temperature boosting of air and reactivating activated alumina, etc.                                                                                                                                                           |
| BAND                 |         | )                                                                                                                                                                                                                                         |
| PAGE 17              | SOLIDS  | Clamp on platens, dies, moulds, heat sealing tools and many other industrial processes requiring heating of solid parts.                                                                                                                  |
|                      | LIQUIDS | See immersion heaters                                                                                                                                                                                                                     |
|                      | GASES   | Warming cabinets, ovens, comfort heating, process and air duct heating (see duct units).                                                                                                                                                  |
| STRIP                | >       |                                                                                                                                                                                                                                           |
| PAGE 28              | SOLIDS  | Clamp on platens, dies, moulds, heat sealing tools and many other industrial processes requiring heating of solid parts.                                                                                                                  |
| e.d.                 | LIQUIDS | See immersion heaters                                                                                                                                                                                                                     |
| 3 33                 | GASES   | Warming cabinets, ovens, comfort heating, process and air duct heating (see duct units).                                                                                                                                                  |
| CARTRIDGE<br>PAGE 22 | >       |                                                                                                                                                                                                                                           |
|                      |         |                                                                                                                                                                                                                                           |